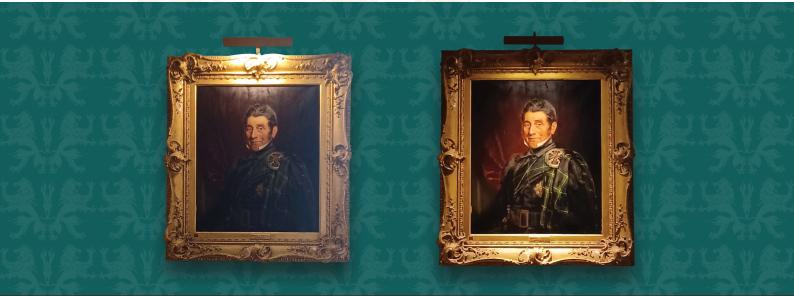

### **Existing Picture Light**

8" head with short arm using a 284mm S15 60W tube lamp

### lssue

Over lit at the top with no light on the lower section of the painting. Damaging heat and UV generated at the top of the painting. Lamp replacements frequent & costly. Electricity costs high.

# Solution

Removal of the existing lamp & holder to fit our Picture Perfect LED Upgrade Kit.

By fitting our easy to install Picture Perfect LED Upgrade Kit into the existing picture light they were able to gain the following benefits:

- Improved canvas coverage using lensed LEDs
- High CRI warm white lighting to bring out the rich colours & definition across the canvas
- Reduced Energy Consumption (93.3% reduction)
- Removal of damaging heat and UV
- No ongoing lamp changes required for at least the next 10 years