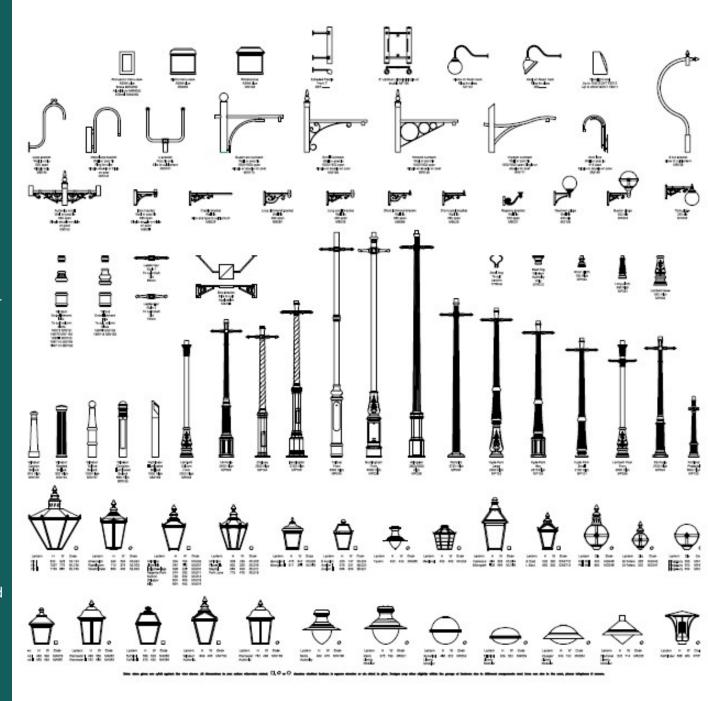

## Our Comprehensive Range

- Boards & Menu Cases
  - A3/A4 Size, Brass, Aluminium or Stainless-Steel Finish
- Fascia Illumination
  - Single or Double Sided, Globe & Cowled
- Brackets
  - Wall or Post Fix, Single, Double & Triple Arms, Decorative or Plain With Over or Under Support
- Posts
  - Cast or Fabricated, Decorative or Plain (with 4-part Embellishment Kit)
- Bollards
  - Cast or Fabricated, Decorative or Plain, Illuminated or Not
- Lanterns
  - Square, Hexagonal, Round or Domed, Decorative or Plain, Cast or Fabricated