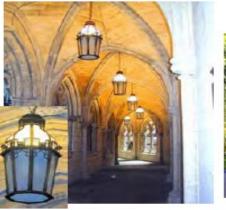

## Our Comprehensive Range

- Boards & Menu Cases
  - A3/A4 Size, Brass, Aluminium or Stainless-Steel Finish
- Fascia Illumination
  - Single or Double Sided, Globe & Cowled
- Brackets
  - Wall or Post Fix, Single, Double & Triple Arms, Decorative or Plain With Over or Under Support
- Posts
  - Cast or Fabricated, Decorative or Plain (with 4-part Embellishment Kit)
- Bollards
  - Cast or Fabricated, Decorative or Plain, Illuminated or Not
- Lanterns
  - Square, Hexagonal, Round or Domed, Decorative or Plain, Cast or Fabricated