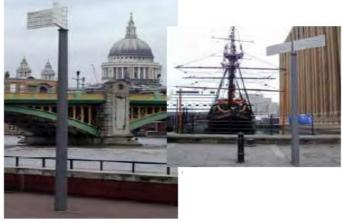

## for all your Historic Street & Walkway Lighting Requirements

## Our Comprehensive Range

- Boards & Menu Cases
  - A3/A4 Size, Brass, Aluminium or Stainless-Steel Finish
- Fascia Illumination
  - Single or Double Sided, Globe & Cowled
- Brackets
  - Wall or Post Fix, Single, Double & Triple Arms, Decorative or Plain With Over or Under Support
- Posts
  - Cast or Fabricated, Decorative or Plain (with 4-part Embellishment Kit)
- Bollards
  - Cast or Fabricated, Decorative or Plain, Illuminated or Not
- Lanterns
  - Square, Hexagonal, Round or Domed, Decorative or Plain, Cast or Fabricated