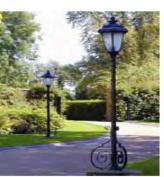

## Our Comprehensive Range

- Boards & Menu Cases
  - A3/A4 Size, Brass, Aluminium or Stainless-Steel Finish
- Fascia Illumination
  - Single or Double Sided, Globe & Cowled
- Brackets
  - Wall or Post Fix, Single, Double & Triple Arms, Decorative or Plain With Over or Under Support
- Posts
  - Cast or Fabricated, Decorative or Plain (with 4-part Embellishment Kit)
- Bollards
  - Cast or Fabricated, Decorative or Plain, Illuminated or Not
- Lanterns
  - Square, Hexagonal, Round or Domed, Decorative or Plain, Cast or Fabricated

- Full Lighting Design Service
  - BS5489 Highways Compliant
- Materials of Construction
  - Fabricated or Cast
  - Iron, Aluminium or Copper
- Design
  - Unique or Style Replication
- Post Height
  - Project Dependent (up to 8M as standard)
- Full Accessories Pack
  - Frogs, Roots, Photocells, PIRs, etc.