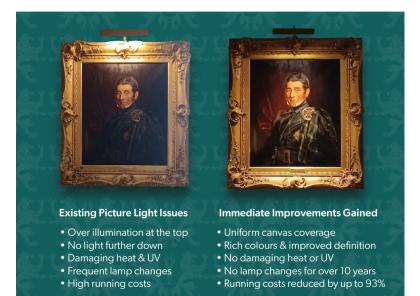

## Picture Perfect LED Upgrade Kits

Upgrade your existing picture lights by retaining the heads & arms and replacing the existing lightsource with our LED Upgrade Kits. Available to upgrade picture lights from 4"- 50" as standard.

## Picture Perfect results every time:

Full canvas coverage • Complete uniformity • Highest level of definition & resolution • No damaging UV • No damaging heat from the lamps • Reduced running costs • Reduced maintenance costs