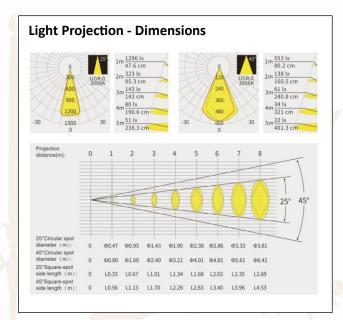

## **Specification:**

Zoom & Focus Range: 25°~35°
LED Wattage: 8W
Colour Rendering Index: Ra97
Lumen: 300Lm
Engine: Tridonic

CCT 2700K (also available in 3000K, 4000K, 6000K)

Dimensions: As per image

Control Options: Dimming potentiometer (0-100%) – other options available