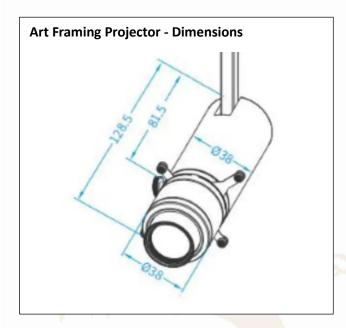

## **Specification:**

Zoom & Focus Range: 25°~35°
LED Wattage: 8W
Colour Rendering Index: Ra97
Lumen: 300Lm
Engine: Tridonic

CCT 2700K (also available in 3000K, 4000K, 6000K)

Dimensions: As per image

Control Options: Dimming potentiometer (0-100%) – other options available