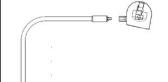

## Arm Options:

Classic Arm Straight Arm

Short / Medium / Long Short / Medium / Long