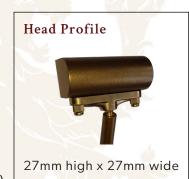

## Picture Perfect Mini Art Lights

Style: A high CRI lensed LED centred in a discreet 65mm head

offering great canvas coverage on smaller works of art using an

appropriate lens and arm to offer great canvas coverage

**Head Cross Section:** 27mm x 27mm

65mm Head Length: 6<sub>m</sub>m Arm Diameter:

Small / Medium / Long / Custom Arm Length:

Classic / Traditional / Straight / Custom Arm Style:

Arm Number:

Swivel Knuckle: To allow a 90 degree Tilt