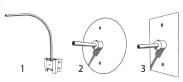

Mounting Hardware:

- 1. Wall or Frame (reversed) Mount Classic Arm
- 2. Round Wall Mount Straight Arm
- 3. Rectangular wall Mount Straight Arm

Address 37 Henley Fields Maidstone Mobile +44 (0)779 358 1314